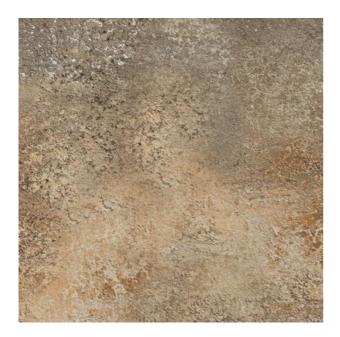

## KATHMANDU KATHMANDU BR FL

| PRODUCT CODE  | C-WS-KATBRFL30A          |
|---------------|--------------------------|
| SIZE          | 30X30CM                  |
| SERIES        | KATHMANDU                |
| COLOR         | BROWN                    |
| TECHNOLOGY    | CERAMIC RED BODY, NORMAL |
| STRUCTURE     | LIGHT STRUCTURE          |
| SURFACE LOOK  | MATT                     |
| EDGE          | STRAIGHT                 |
| THICKNESS     | 10 MM                    |
| UNITY MEASURE | M²                       |