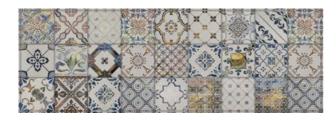

## JODHPUR JODHPUR DÉCOR

| PRODUCT CODE  | C-SE-JODHDEC2575A        |
|---------------|--------------------------|
| SIZE          | 25X75CM                  |
| SERIES        | JODHPUR                  |
| COLOR         | BEIGE (MIX)              |
| TECHNOLOGY    | CERAMIC RED BODY, NORMAL |
| STRUCTURE     | LIGHT STRUCTURE          |
| SURFACE LOOK  | МАТТ                     |
| EDGE          | STRAIGHT                 |
| THICKNESS     | 10 MM                    |
| UNITY MEASURE | M <sup>2</sup>           |
|               |                          |