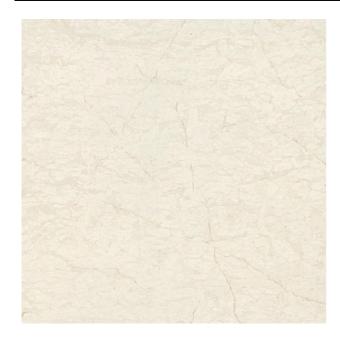

## IRIS FLAKES IRISH FLAKES WHITE

| PRODUCT CODE  | IRISHFLKS-WH100A                |
|---------------|---------------------------------|
| SIZE          | 100X100CM                       |
| SERIES        | IRIS FLAKES                     |
| COLOR         | WHITE                           |
| TECHNOLOGY    | FULL BODY PORCELAIN, MICRONIZED |
| STRUCTURE     | SMOOTH                          |
| SURFACE LOOK  | HIGH GLOSSY                     |
| EDGE          | RECTIFIED                       |
| THICKNESS     | -1 MM                           |
| UNITY MEASURE | M²                              |