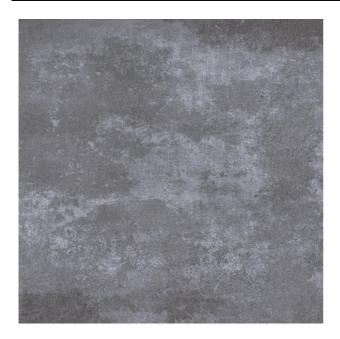

## INDIANA INDIANA DGY FL

| PRODUCT CODE  | C-WS-INDDGYFL30A         |
|---------------|--------------------------|
| SIZE          | 30X30CM                  |
| SERIES        | INDIANA                  |
| COLOR         | GREY                     |
| TECHNOLOGY    | CERAMIC RED BODY, NORMAL |
| STRUCTURE     | LIGHT STRUCTURE          |
| SURFACE LOOK  | MATT                     |
| EDGE          | STRAIGHT                 |
| THICKNESS     | 10 MM                    |
| UNITY MEASURE | M²                       |