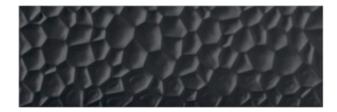

## **HONEYCOMB HONEYCOMB BK**

| PRODUCT CODE  | C-SE-HYCBK2575A          |
|---------------|--------------------------|
| SIZE          | 25X75CM                  |
| SERIES        | HONEYCOMB                |
| COLOR         | BROWN (BLACK)            |
| TECHNOLOGY    | CERAMIC RED BODY, NORMAL |
| STRUCTURE     | LIGHT STRUCTURE          |
| SURFACE LOOK  | GLOSSY                   |
| EDGE          | STRAIGHT                 |
| THICKNESS     | 10 MM                    |
| UNITY MEASURE | $M^2$                    |