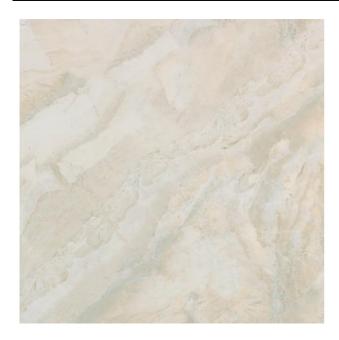

## HANSTONE HANSTONE WHITE

| PRODUCT CODE  | HDP-HANST-WH59A             |
|---------------|-----------------------------|
| SIZE          | 59.8X59.8CM                 |
| SERIES        | HANSTONE                    |
| COLOR         | WHITE                       |
| TECHNOLOGY    | FULL BODY PORCELAIN, NORMAL |
| STRUCTURE     | SMOOTH                      |
| SURFACE LOOK  | GLOSSY                      |
| EDGE          | RECTIFIED                   |
| THICKNESS     | -1 MM                       |
| UNITY MEASURE | M²                          |