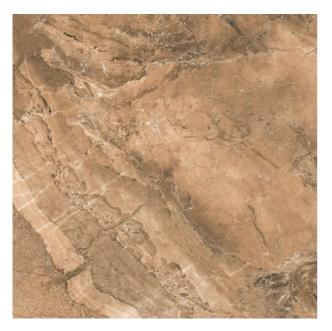

## **HANSTONE HANSTONE BRONZE**

| PRODUCT CODE  | HDP-HANST-BRN59A            |
|---------------|-----------------------------|
| SIZE          | 59.8X59.8CM                 |
| SERIES        | HANSTONE                    |
| COLOR         | BRONZE (BROWN)              |
| TECHNOLOGY    | FULL BODY PORCELAIN, NORMAL |
| STRUCTURE     | SMOOTH                      |
| SURFACE LOOK  | HIGH GLOSSY                 |
| EDGE          | RECTIFIED                   |
| THICKNESS     | -1 MM                       |
| UNITY MEASURE | M <sup>2</sup>              |
|               |                             |