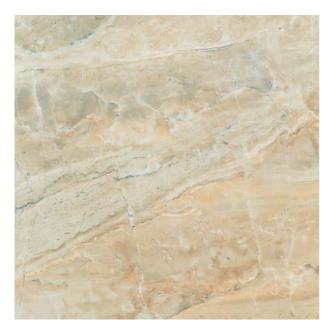

## HANSTONE **HANSTONE BEIGE**

| PRODUCT CODE  | HDP-HANST-BE59A             |
|---------------|-----------------------------|
| SIZE          | 59.8X59.8CM                 |
| SERIES        | HANSTONE                    |
| COLOR         | BEIGE                       |
| TECHNOLOGY    | FULL BODY PORCELAIN, NORMAL |
| STRUCTURE     | SMOOTH                      |
| SURFACE LOOK  | GLOSSY                      |
| EDGE          | RECTIFIED                   |
| THICKNESS     | -1 MM                       |
| UNITY MEASURE | M <sup>2</sup>              |
|               |                             |