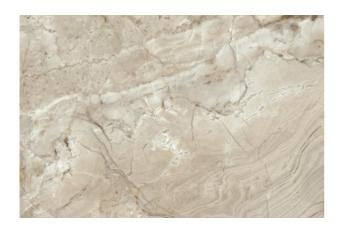

| PRODUCT CODE  | HDP-GEO-BE80120A            |
|---------------|-----------------------------|
| SIZE          | 80X120CM                    |
| SERIES        | GEORGIA                     |
| COLOR         | BEIGE                       |
| TECHNOLOGY    | FULL BODY PORCELAIN, NORMAL |
| STRUCTURE     | SMOOTH                      |
| SURFACE LOOK  | GLOSSY                      |
| EDGE          | RECTIFIED                   |
| THICKNESS     | -1 MM                       |
| UNITY MEASURE | M²                          |