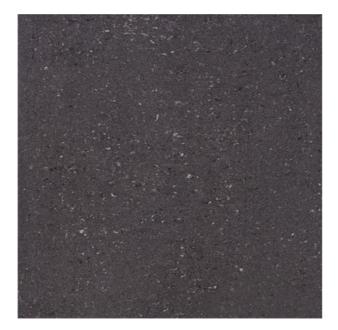

## **GEM BKGY**

| PRODUCT CODE  | GEM-BKGY59A                 |
|---------------|-----------------------------|
| SIZE          | 59.8X59.8CM                 |
| COLOR         | BLACK GREY (BLACK)          |
| TECHNOLOGY    | FULL BODY PORCELAIN, NORMAL |
| STRUCTURE     | SMOOTH                      |
| SURFACE LOOK  | GLOSSY                      |
| EDGE          | RECTIFIED                   |
| THICKNESS     | -1 MM                       |
| UNITY MEASURE | M <sup>2</sup>              |
|               |                             |