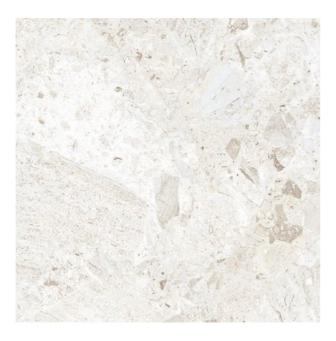

## GAMA **GAMA WHITE GREY**

| PRODUCT CODE  | NPGAMA-WHGY-P59A            |
|---------------|-----------------------------|
| SIZE          | 59.8X59.8CM                 |
| SERIES        | GAMA                        |
| COLOR         | GREY (WHITE)                |
| TECHNOLOGY    | FULL BODY PORCELAIN, NORMAL |
| STRUCTURE     | SMOOTH                      |
| SURFACE LOOK  | GLOSSY                      |
| EDGE          | RECTIFIED                   |
| THICKNESS     | -1 MM                       |
| UNITY MEASURE | M <sup>2</sup>              |
|               |                             |