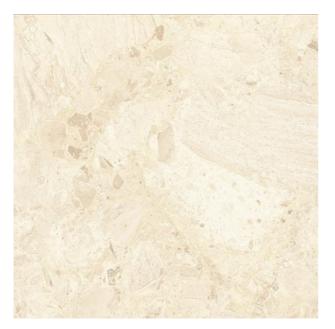

## GAMA GAMA OR M

| PRODUCT CODE  | HDMT-GAM-OR100A             |
|---------------|-----------------------------|
| SIZE          | 100X100CM                   |
| SERIES        | GAMA                        |
| COLOR         | ORANGE (BEIGE)              |
| TECHNOLOGY    | FULL BODY PORCELAIN, NORMAL |
| STRUCTURE     | SMOOTH                      |
| SURFACE LOOK  | SATIN                       |
| EDGE          | RECTIFIED                   |
| THICKNESS     | -1 MM                       |
| UNITY MEASURE | M <sup>2</sup>              |
|               |                             |