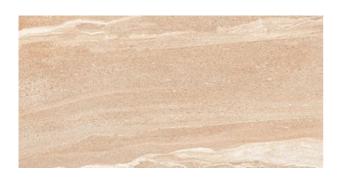

| PRODUCT CODE  | HDP-GAL-BE59119A            |
|---------------|-----------------------------|
| SIZE          | 59.8X119.8CM                |
| COLOR         | BEIGE                       |
| TECHNOLOGY    | FULL BODY PORCELAIN, NORMAL |
| STRUCTURE     | SMOOTH                      |
| SURFACE LOOK  | GLOSSY                      |
| EDGE          | RECTIFIED                   |
| THICKNESS     | -1 MM                       |
| UNITY MEASURE | $M^2$                       |