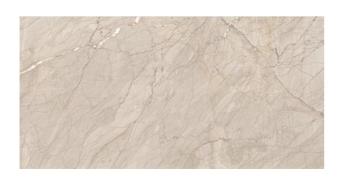

| PRODUCT CODE  | HDP-FLI-CRM59119A           |
|---------------|-----------------------------|
| SIZE          | 59.8X119.8CM                |
| COLOR         | CREMA (YELLOW)              |
| TECHNOLOGY    | FULL BODY PORCELAIN, NORMAL |
| STRUCTURE     | SMOOTH                      |
| SURFACE LOOK  | GLOSSY                      |
| EDGE          | RECTIFIED                   |
| THICKNESS     | -1 MM                       |
| UNITY MEASURE | M²                          |