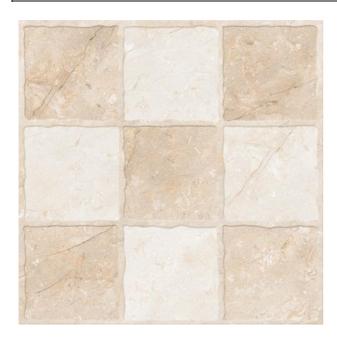

| PRODUCT CODE  | C-CM-FSQCR396A           |
|---------------|--------------------------|
| SIZE          | 39.6X39.6CM              |
| COLOR         | CREMA (IVORY)            |
| TECHNOLOGY    | CERAMIC RED BODY, NORMAL |
| STRUCTURE     | LIGHT STRUCTURE          |
| SURFACE LOOK  | SATIN                    |
| EDGE          | RECTIFIED                |
| THICKNESS     | 10 MM                    |
| UNITY MEASURE | M²                       |