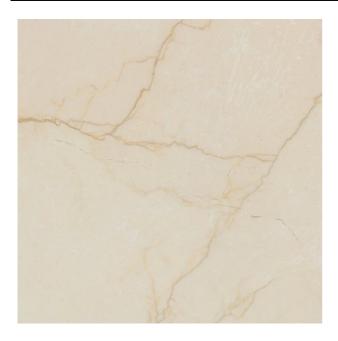

| PRODUCT CODE  | HDP-EVA-BE59A               |
|---------------|-----------------------------|
| SIZE          | 59.8X59.8CM                 |
| SERIES        | EVA                         |
| COLOR         | BEIGE                       |
| TECHNOLOGY    | FULL BODY PORCELAIN, NORMAL |
| STRUCTURE     | SMOOTH                      |
| SURFACE LOOK  | GLOSSY                      |
| EDGE          | RECTIFIED                   |
| THICKNESS     | -1 MM                       |
| UNITY MEASURE | M²                          |