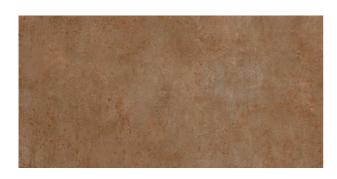

| PRODUCT CODE  | HDMI-EUR-COP59119A          |
|---------------|-----------------------------|
| SIZE          | 59.8X119.8CM                |
| COLOR         | COPPER (BROWN)              |
| TECHNOLOGY    | FULL BODY PORCELAIN, NORMAL |
| STRUCTURE     | SMOOTH                      |
| SURFACE LOOK  | MATT                        |
| EDGE          | RECTIFIED                   |
| THICKNESS     | -1 MM                       |
| UNITY MEASURE | M²                          |