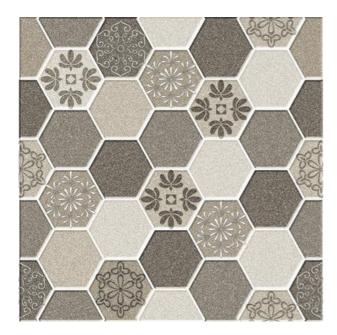

## **ESAGONO MIX HL A 400X400MM**

| PRODUCT CODE  | V-MI-ESAMXHL40A                    |
|---------------|------------------------------------|
| SIZE          | 40X40CM                            |
| SERIES        | ESAGONO                            |
| COLOR         | MIX                                |
| TECHNOLOGY    | GRES PORCELAIN WHITE BODY, DIGITAL |
| STRUCTURE     | LIGHT STRUCTURE                    |
| SURFACE LOOK  | MATT                               |
| EDGE          | RECTIFIED                          |
| THICKNESS     | 12 MM                              |
| UNITY MEASURE | M²                                 |