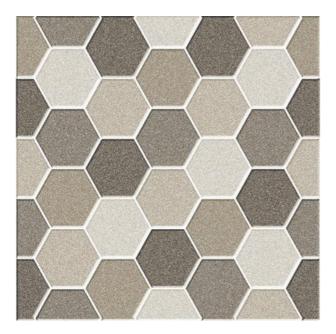

## **ESAGONO ESAGONO MIX A 400X400MM**

| PRODUCT CODE  | V-MI-ESAMX40A                      |
|---------------|------------------------------------|
| SIZE          | 40X40CM                            |
| SERIES        | ESAGONO                            |
| COLOR         | MIX                                |
| TECHNOLOGY    | GRES PORCELAIN WHITE BODY, DIGITAL |
| STRUCTURE     | LIGHT STRUCTURE                    |
| SURFACE LOOK  | MATT                               |
| EDGE          | RECTIFIED                          |
| THICKNESS     | 12 MM                              |
| UNITY MEASURE | M <sup>2</sup>                     |
|               |                                    |