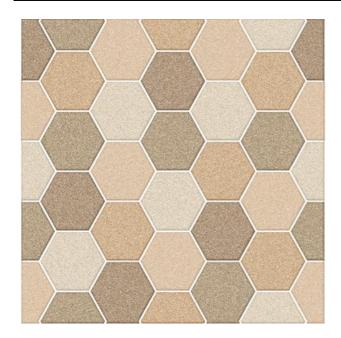

## **ESAGONO BRUNO A 400X400MM**

| PRODUCT CODE  | V-MI-ESABRU40A                     |
|---------------|------------------------------------|
| SIZE          | 40X40CM                            |
| SERIES        | ESAGONO                            |
| COLOR         | BROWN                              |
| TECHNOLOGY    | GRES PORCELAIN WHITE BODY, DIGITAL |
| STRUCTURE     | LIGHT STRUCTURE                    |
| SURFACE LOOK  | MATT                               |
| EDGE          | RECTIFIED                          |
| THICKNESS     | 12 MM                              |
| UNITY MEASURE | M²                                 |