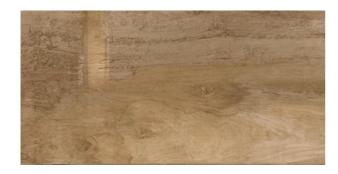

| PRODUCT CODE  | C-WS-ERSBR3060A          |
|---------------|--------------------------|
| SIZE          | 30X60CM                  |
| SERIES        | EROS                     |
| COLOR         | BROWN                    |
| TECHNOLOGY    | CERAMIC RED BODY, NORMAL |
| STRUCTURE     | SMOOTH                   |
| SURFACE LOOK  | SATIN                    |
| EDGE          | STRAIGHT                 |
| THICKNESS     | 10 MM                    |
| UNITY MEASURE | M²                       |