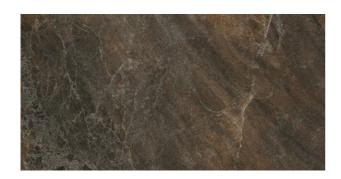

| PRODUCT CODE  | C-SL-EQUDBR4080A         |
|---------------|--------------------------|
| SIZE          | 40X80CM                  |
| COLOR         | BROWN (BLACK)            |
| TECHNOLOGY    | CERAMIC RED BODY, NORMAL |
| STRUCTURE     | SMOOTH                   |
| SURFACE LOOK  | GLOSSY                   |
| EDGE          | RECTIFIED                |
| THICKNESS     | 10 MM                    |
| UNITY MEASURE | $M^2$                    |