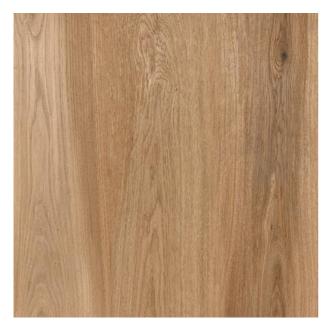

## **ENGLISH ENGLISH WOOD**

| PRODUCT CODE  | C-CM-ENGWD396A           |
|---------------|--------------------------|
| SIZE          | 39.6X39.6CM              |
| SERIES        | ENGLISH                  |
| COLOR         | BROWN (BEIGE)            |
| TECHNOLOGY    | CERAMIC RED BODY, NORMAL |
| STRUCTURE     | SMOOTH                   |
| SURFACE LOOK  | SATIN                    |
| EDGE          | RECTIFIED                |
| THICKNESS     | 10 MM                    |
| UNITY MEASURE | M <sup>2</sup>           |
|               |                          |