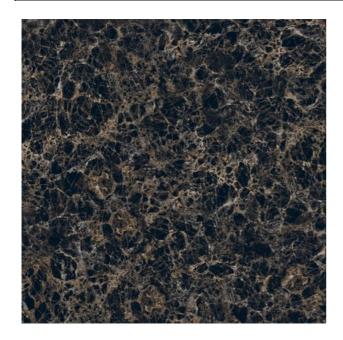

| PRODUCT CODE  | HDP-EMP-NER100A             |
|---------------|-----------------------------|
| SIZE          | 100X100CM                   |
| COLOR         | NERO (BLACK)                |
| TECHNOLOGY    | FULL BODY PORCELAIN, NORMAL |
| STRUCTURE     | SMOOTH                      |
| SURFACE LOOK  | HIGH GLOSSY                 |
| EDGE          | RECTIFIED                   |
| THICKNESS     | -1 MM                       |
| UNITY MEASURE | M²                          |