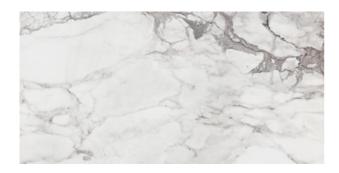

## **ELLE MARBLE ELLE MARBLE WHITE**

| PRODUCT CODE  | AGB83ELLMWHEZHSNLP         |
|---------------|----------------------------|
| SIZE          | 135X305CM                  |
| SERIES        | ELLE MARBLE                |
| COLOR         | WHITE                      |
| TECHNOLOGY    | PORCELAIN TILES, MEGA SLAB |
| STRUCTURE     | SMOOTH                     |
| SURFACE LOOK  | HIGH GLOSSY                |
| EDGE          | RECTIFIED                  |
| THICKNESS     | 14.5 MM                    |
| UNITY MEASURE | M²                         |