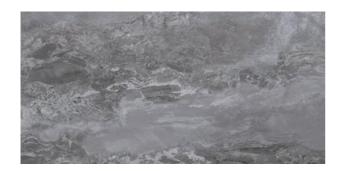

## ELLE MARBLE ELLE MARBLE BLACK

| PRODUCT CODE  | AGB83ELLMBLKZHSNLP       |
|---------------|--------------------------|
| SIZE          | 135X305CM                |
| SERIES        | ELLE MARBLE              |
| COLOR         | BLACK                    |
| TECHNOLOGY    | PORCELAIN TILES, DIGITAL |
| STRUCTURE     | SMOOTH                   |
| SURFACE LOOK  | HIGH GLOSSY              |
| EDGE          | RECTIFIED                |
| THICKNESS     | 14.5 MM                  |
| UNITY MEASURE | M²                       |