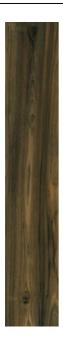

## **EBONY EBONY NERO MAT A 200X1200MM**

| PRODUCT CODE  | V-CP-EBONERM212A                   |
|---------------|------------------------------------|
| SIZE          | 20X120CM                           |
| SERIES        | EBONY                              |
| COLOR         | BROWN BLACK (BLACK)                |
| TECHNOLOGY    | GRES PORCELAIN WHITE BODY, DIGITAL |
| STRUCTURE     | LIGHT STRUCTURE                    |
| SURFACE LOOK  | MATT                               |
| EDGE          | RECTIFIED                          |
| THICKNESS     | 10 MM                              |
| UNITY MEASURE | M²                                 |
|               |                                    |