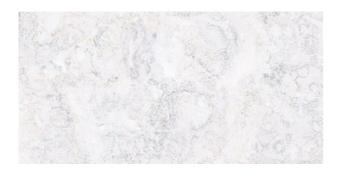

## **DIGI PIX BLOSSOM BLOSSOM LT**

| PRODUCT CODE  | C-WS-BMLT3060A           |
|---------------|--------------------------|
| SIZE          | 30X60CM                  |
| SERIES        | DIGI PIX BLOSSOM         |
| COLOR         | WHITE                    |
| TECHNOLOGY    | CERAMIC RED BODY, NORMAL |
| STRUCTURE     | LIGHT STRUCTURE          |
| SURFACE LOOK  | GLOSSY                   |
| EDGE          | RECTIFIED                |
| THICKNESS     | 10 MM                    |
| UNITY MEASURE | M²                       |