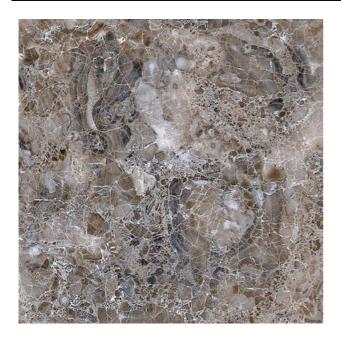

## DIGI PIX BLOSSOM BLOSSOM DK FL

| PRODUCT CODE  | C-WS-BMDKFL30A           |
|---------------|--------------------------|
| SIZE          | 30X30CM                  |
| SERIES        | DIGI PIX BLOSSOM         |
| COLOR         | WHITE                    |
| TECHNOLOGY    | CERAMIC RED BODY, NORMAL |
| STRUCTURE     | LIGHT STRUCTURE          |
| SURFACE LOOK  | MATT                     |
| EDGE          | STRAIGHT                 |
| THICKNESS     | 10 MM                    |
| UNITY MEASURE | M²                       |