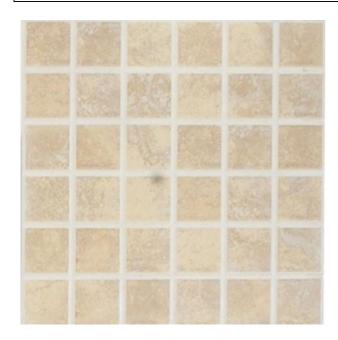

| PRODUCT CODE  | C-SZ-DBE-RSM30A          |
|---------------|--------------------------|
| SIZE          | 30X30CM                  |
| SERIES        | DELTA                    |
| COLOR         | BEIGE (MIX)              |
| TECHNOLOGY    | CERAMIC RED BODY, NORMAL |
| STRUCTURE     | LIGHT STRUCTURE          |
| SURFACE LOOK  | MATT                     |
| EDGE          | STRAIGHT                 |
| THICKNESS     | 8.4 MM                   |
| UNITY MEASURE | $M^2$                    |
| ·             | ·                        |