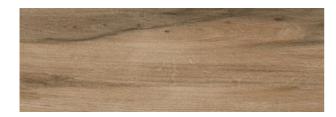

| PRODUCT CODE  | C-GS-CROC2060A           |
|---------------|--------------------------|
| SIZE          | 20X60CM                  |
| COLOR         | BROWN                    |
| TECHNOLOGY    | CERAMIC RED BODY, NORMAL |
| STRUCTURE     | SMOOTH                   |
| SURFACE LOOK  | MATT                     |
| EDGE          | STRAIGHT                 |
| THICKNESS     | 10 MM                    |
| UNITY MEASURE | M²                       |