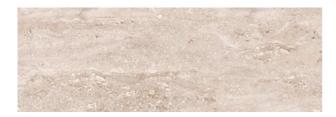

## **CREMAFLURRY CREMAFLURRY DARK**

| PRODUCT CODE  | C-SE-CRFLDK2575A         |
|---------------|--------------------------|
| SIZE          | 25X75CM                  |
| SERIES        | CREMAFLURRY              |
| COLOR         | CREAM (BROWN)            |
| TECHNOLOGY    | CERAMIC RED BODY, NORMAL |
| STRUCTURE     | SMOOTH                   |
| SURFACE LOOK  | GLOSSY                   |
| EDGE          | STRAIGHT                 |
| THICKNESS     | 10 MM                    |
| UNITY MEASURE | M²                       |