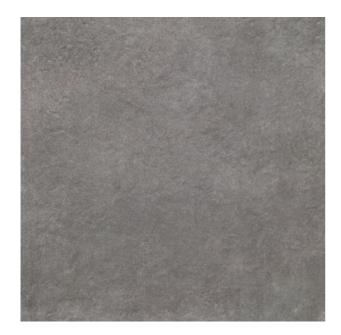

## CONCRETO DARK GREY

| PRODUCT CODE  | HDR-CON-DGY59A              |
|---------------|-----------------------------|
| SIZE          | 59.8X59.8CM                 |
| SERIES        | CONCRETO                    |
| COLOR         | DARK GREY (GREY)            |
| TECHNOLOGY    | FULL BODY PORCELAIN, NORMAL |
| STRUCTURE     | LIGHT STRUCTURE             |
| SURFACE LOOK  | MATT                        |
| EDGE          | RECTIFIED                   |
| THICKNESS     | -1 MM                       |
| UNITY MEASURE | M²                          |
|               |                             |