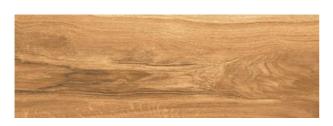

## **CHERRY CHERRY WOOD A 200X600MM**

| PRODUCT CODE  | C-GS-CHEWD2060A             |
|---------------|-----------------------------|
| SIZE          | 20X60CM                     |
| SERIES        | CHERRY                      |
| COLOR         | DARK BROWN (BROWN)          |
| TECHNOLOGY    | CERAMIC WHITE BODY, DIGITAL |
| STRUCTURE     | LIGHT STRUCTURE             |
| SURFACE LOOK  | MATT                        |
| EDGE          | RECTIFIED                   |
| THICKNESS     | 9.3 MM                      |
| UNITY MEASURE | M <sup>2</sup>              |
|               |                             |