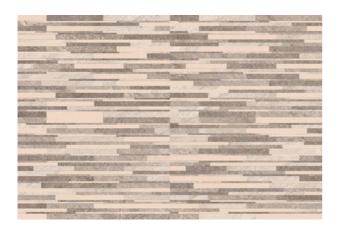

## **CASTILO NERO**

| PRODUCT CODE  | C-SE-CSTNR-3045A         |
|---------------|--------------------------|
| SIZE          | 30X45CM                  |
| COLOR         | BLACK (GREY)             |
| TECHNOLOGY    | CERAMIC RED BODY, NORMAL |
| STRUCTURE     | HEAVY STRUCTURE          |
| SURFACE LOOK  | MATT                     |
| EDGE          | RECTIFIED                |
| THICKNESS     | 10 MM                    |
| UNITY MEASURE | M²                       |