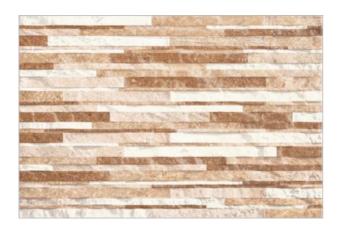

## **CASTILO BROWN**

| PRODUCT CODE  | C-SE-CSTBR-3045A         |
|---------------|--------------------------|
| SIZE          | 30X45CM                  |
| COLOR         | BROWN                    |
| TECHNOLOGY    | CERAMIC RED BODY, NORMAL |
| STRUCTURE     | HEAVY STRUCTURE          |
| SURFACE LOOK  | MATT                     |
| EDGE          | RECTIFIED                |
| THICKNESS     | 10 MM                    |
| UNITY MEASURE | M²                       |