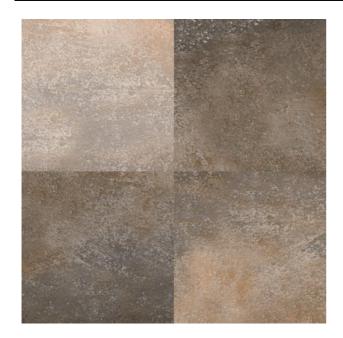

## CAROLIN CAROLIN DBR FL

| PRODUCT CODE  | C-WS-CARDBRFL30A         |
|---------------|--------------------------|
| SIZE          | 30X30CM                  |
| SERIES        | CAROLIN                  |
| COLOR         | BROWN                    |
| TECHNOLOGY    | CERAMIC RED BODY, NORMAL |
| STRUCTURE     | LIGHT STRUCTURE          |
| SURFACE LOOK  | MATT                     |
| EDGE          | STRAIGHT                 |
| THICKNESS     | 10 MM                    |
| UNITY MEASURE | $M^2$                    |
| TAGS          | TILES FOR HOME           |
|               | ·                        |