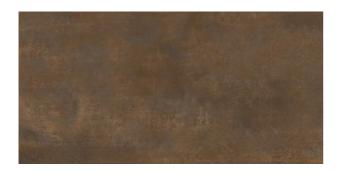

| PRODUCT CODE  | C-WS-CARDBR3060A         |
|---------------|--------------------------|
| SIZE          | 30X60CM                  |
| SERIES        | CAROLIN                  |
| COLOR         | BROWN (BLACK)            |
| TECHNOLOGY    | CERAMIC RED BODY, NORMAL |
| STRUCTURE     | SMOOTH                   |
| SURFACE LOOK  | GLOSSY                   |
| EDGE          | STRAIGHT                 |
| THICKNESS     | 10 MM                    |
| UNITY MEASURE | $M^2$                    |