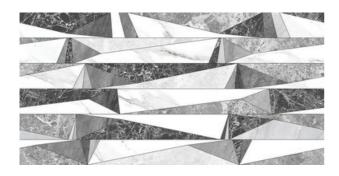

## **CARARA INFINITY HL 1**

| PRODUCT CODE  | C-WS-CINF1HL3060A        |
|---------------|--------------------------|
| SIZE          | 30X60CM                  |
| COLOR         | WHITE (GREY)             |
| TECHNOLOGY    | CERAMIC RED BODY, NORMAL |
| STRUCTURE     | HEAVY STRUCTURE          |
| SURFACE LOOK  | GLOSSY                   |
| EDGE          | RECTIFIED                |
| THICKNESS     | 10 MM                    |
| UNITY MEASURE | M²                       |