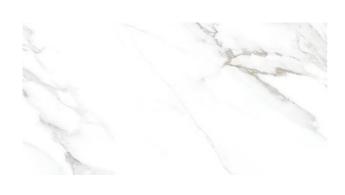

## **CARARA INFINITY**

| PRODUCT CODE  | C-WS-CINF3060A           |
|---------------|--------------------------|
| SIZE          | 30X60CM                  |
| COLOR         | WHITE                    |
| TECHNOLOGY    | CERAMIC RED BODY, NORMAL |
| STRUCTURE     | SMOOTH                   |
| SURFACE LOOK  | GLOSSY                   |
| EDGE          | RECTIFIED                |
| THICKNESS     | 10 MM                    |
| UNITY MEASURE | M²                       |