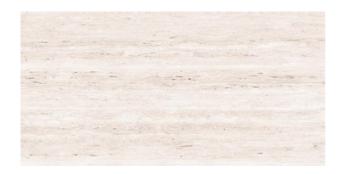

| PRODUCT CODE  | C-WS-CANBG3060A          |
|---------------|--------------------------|
| SIZE          | 30X60CM                  |
| SERIES        | CANNES                   |
| COLOR         | BEIGE                    |
| TECHNOLOGY    | CERAMIC RED BODY, NORMAL |
| STRUCTURE     | SMOOTH                   |
| SURFACE LOOK  | SATIN                    |
| EDGE          | RECTIFIED                |
| THICKNESS     | 10 MM                    |
| UNITY MEASURE | M²                       |