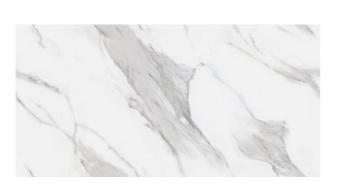

## CALACATTA **CALACATTA GREY CRV A 600X1200MM**

| PRODUCT CODE  | C-MB-CALGYC612A                    |
|---------------|------------------------------------|
| SIZE          | 60X120CM                           |
| SERIES        | CALACATTA                          |
| COLOR         | WHITE                              |
| TECHNOLOGY    | GRES PORCELAIN WHITE BODY, DIGITAL |
| STRUCTURE     | LIGHT STRUCTURE                    |
| SURFACE LOOK  | MATT                               |
| EDGE          | RECTIFIED                          |
| THICKNESS     | 9 MM                               |
| UNITY MEASURE | M <sup>2</sup>                     |