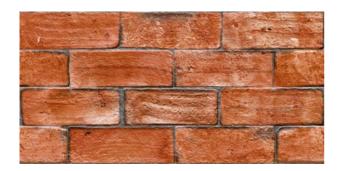

## **BRICK COTTO A 300X600MM**

| PRODUCT CODE  | C-SE-BRICCT3060A            |
|---------------|-----------------------------|
| SIZE          | 30X60CM                     |
| SERIES        | BRICK                       |
| COLOR         | COTTO (BROWN)               |
| TECHNOLOGY    | CERAMIC WHITE BODY, DIGITAL |
| STRUCTURE     | HEAVY STRUCTURE             |
| SURFACE LOOK  | MATT                        |
| EDGE          | RECTIFIED                   |
| THICKNESS     | 9.5 MM                      |
| UNITY MEASURE | M²                          |