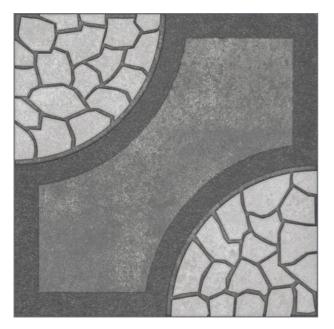

## **BOULDER BOULDER GREY A 400X400MM**

| PRODUCT CODE  | V-MI-BLDRGY40A                     |
|---------------|------------------------------------|
| SIZE          | 40X40CM                            |
| SERIES        | BOULDER                            |
| COLOR         | GREY                               |
| TECHNOLOGY    | GRES PORCELAIN WHITE BODY, DIGITAL |
| STRUCTURE     | LIGHT STRUCTURE                    |
| SURFACE LOOK  | MATT                               |
| EDGE          | RECTIFIED                          |
| THICKNESS     | 12 MM                              |
| UNITY MEASURE | M <sup>2</sup>                     |
|               |                                    |