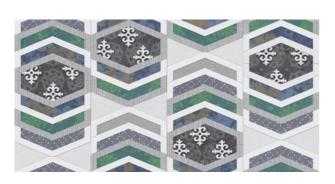

## **BLEND BLEND GREY HL A 300X600MM**

| PRODUCT CODE  | C-SE-BLEGYHL3060A           |
|---------------|-----------------------------|
| SIZE          | 30X60CM                     |
| SERIES        | BLEND                       |
| COLOR         | MIX                         |
| TECHNOLOGY    | CERAMIC WHITE BODY, DIGITAL |
| STRUCTURE     | LIGHT STRUCTURE             |
| SURFACE LOOK  | MATT                        |
| EDGE          | RECTIFIED                   |
| THICKNESS     | 9.5 MM                      |
| UNITY MEASURE | M <sup>2</sup>              |
|               |                             |