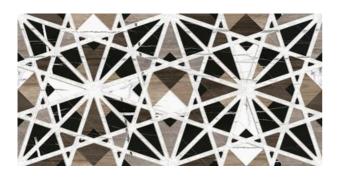

| PRODUCT CODE  | C-GS-BLKBHL3060A            |
|---------------|-----------------------------|
| SIZE          | 30X60CM                     |
| SERIES        | BLACK BEAUTY                |
| COLOR         | BLACK (BROWN)               |
| TECHNOLOGY    | CERAMIC WHITE BODY, DIGITAL |
| STRUCTURE     | LIGHT STRUCTURE             |
| SURFACE LOOK  | GLOSSY                      |
| EDGE          | RECTIFIED                   |
| THICKNESS     | 9.5 MM                      |
| UNITY MEASURE | M <sup>2</sup>              |
|               |                             |