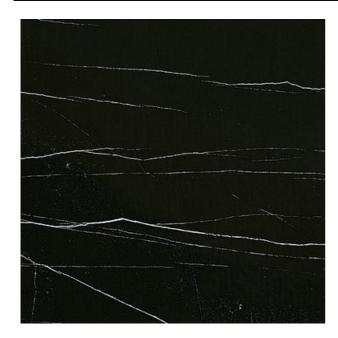

## **BLACK BEAUTY**BLACK BEAUTY DARK FL A

| PRODUCT CODE  | C-GS-BLKBDKFL30A            |
|---------------|-----------------------------|
| SIZE          | 30X30CM                     |
| SERIES        | BLACK BEAUTY                |
| COLOR         | BLACK (BROWN)               |
| TECHNOLOGY    | CERAMIC WHITE BODY, DIGITAL |
| STRUCTURE     | SMOOTH                      |
| SURFACE LOOK  | SATIN                       |
| EDGE          | RECTIFIED                   |
| THICKNESS     | 8.4 MM                      |
| UNITY MEASURE | M²                          |
|               |                             |