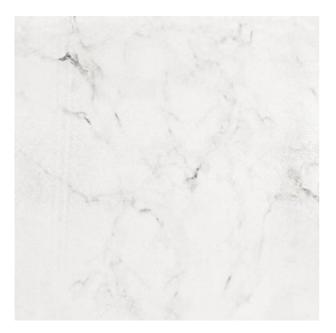

## **BIANCO BIANCO WH**

| PRODUCT CODE  | NPBI-WH-P59A                |
|---------------|-----------------------------|
| SIZE          | 59.8X59.8CM                 |
| SERIES        | BIANCO                      |
| COLOR         | WHITE                       |
| TECHNOLOGY    | FULL BODY PORCELAIN, NORMAL |
| STRUCTURE     | SMOOTH                      |
| SURFACE LOOK  | GLOSSY                      |
| EDGE          | RECTIFIED                   |
| THICKNESS     | -1 MM                       |
| UNITY MEASURE | M <sup>2</sup>              |