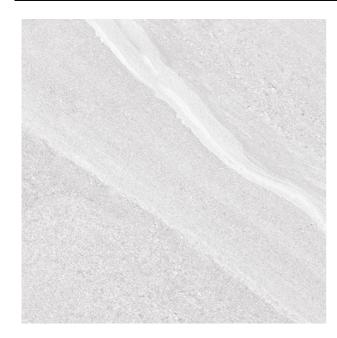

## **BELTON**BELTON BIANCO A 600X600MM

| PRODUCT CODE  | C-GC-BLTBIA60A            |
|---------------|---------------------------|
| SIZE          | 60X60CM                   |
| SERIES        | BELTON                    |
| COLOR         | BIANCO (WHITE)            |
| TECHNOLOGY    | CERAMIC RED BODY, DIGITAL |
| STRUCTURE     | SMOOTH                    |
| SURFACE LOOK  | MATT                      |
| EDGE          | RECTIFIED                 |
| THICKNESS     | 9.5 MM                    |
| UNITY MEASURE | M²                        |