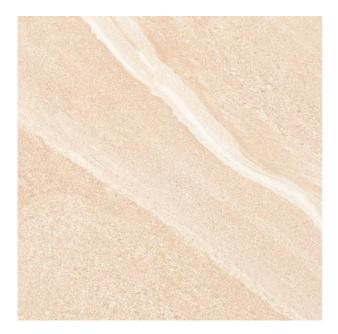

## **BELTON BELTON BEIGE A 600X600MM**

| PRODUCT CODE  | C-GC-BLTBE60A             |
|---------------|---------------------------|
| SIZE          | 60X60CM                   |
| SERIES        | BELTON                    |
| COLOR         | BEIGE                     |
| TECHNOLOGY    | CERAMIC RED BODY, DIGITAL |
| STRUCTURE     | SMOOTH                    |
| SURFACE LOOK  | MATT                      |
| EDGE          | RECTIFIED                 |
| THICKNESS     | 9.5 MM                    |
| UNITY MEASURE | M <sup>2</sup>            |
|               |                           |